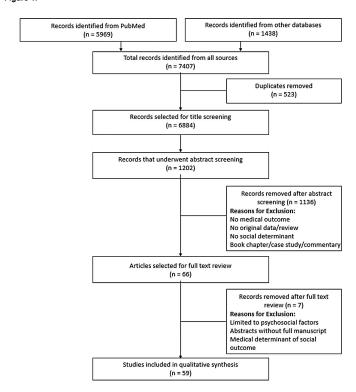

#### Abstract

Social determinants of health (SDoH) may impact outcomes in sickle cell disease (SCD). We conducted a comprehensive literature review of five electronic databases to elucidate the relationship between SDoH and SCD and identify gaps in the literature. Our search yielded 59 articles which we organized into five SDoH areas: Neighborhood and Built Environment, Health and Healthcare, Social and Community Context, Education, and Economic Stability. We found that social determinants, such as access to healthcare, were inconsistently evaluated. Improved recognition and understanding of SDoH should enhance the development of programs that directly address its detrimental effects on patients with SCD.