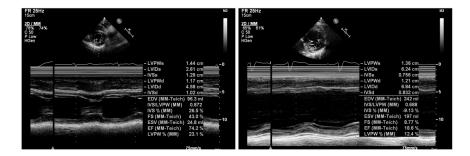

Rituximab induced heart failure in B-cell Non-Hodgkin lymphoma: an unprecedented lethal adverse drug reaction

Swati Tyagi<sup>1</sup> and Rahul Kumar Sharma<sup>1</sup>

<sup>1</sup>Vardhman Mahavir Medical College and Safdarjung Hospital

May 9, 2022

## Abstract

The vast clinical applicability of rituximab mandates a complete understanding of its adverse effect profile. We report a case of non-hodgkin's lymphoma on rituximab therapy progressing to heart failure. Patients undergoing chemotherapy have multiple comorbidities and thus astute drug selection and monitoring is imperative.

## Hosted file

main document.doc available at https://authorea.com/users/481328/articles/568427-rituximabinduced-heart-failure-in-b-cell-non-hodgkin-lymphoma-an-unprecedented-lethal-adversedrug-reaction